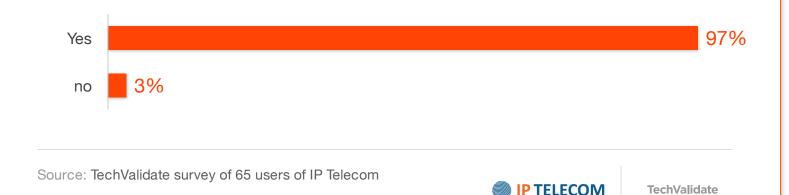

## IP Telecom's solutions are super easy to use according to 97% of our customers

Would you recommend IP Telecom's solutions based on ease of use?

Source: TechValidate survey of 6 users of IP Telecom